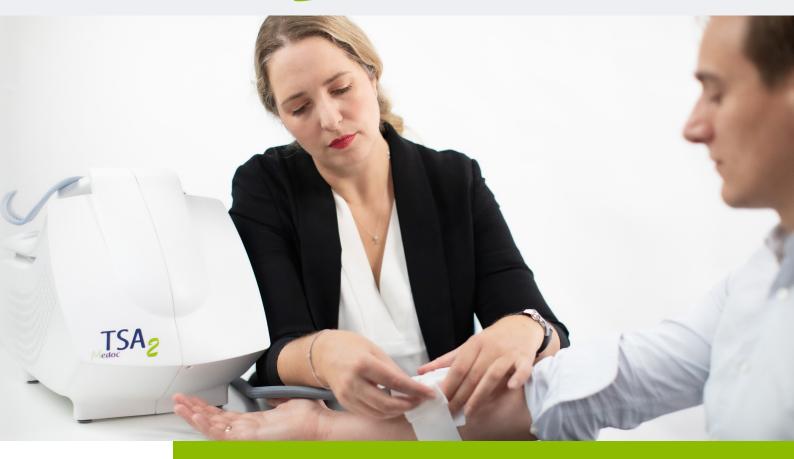

# TSA Advanced Thermosensory Analyzer

Medoc's TSA2 offers thermal stimulation in the full range from sensation to pain, in heat and cold, using one or two thermodes simultaneously. A wide variety of thermodes is available for each body site or stimulation profile. Excellent temperature control and fast rates make the device accurate, the test repeatable, and suitable for a great number of applications.

### **Dual thermode capabilities**

Have the dual thermode set-up serve you for Conditioned Pain Modulation or in psychology paradigms.