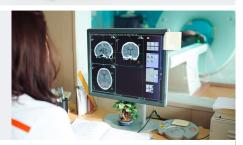

### **fMRI**

Easily switch to using the TSA2 in the fMRI, by only adding an fMRI thermode - tested in 3T and 7T.