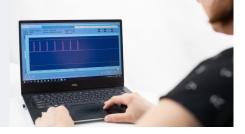

## **Built-in external control**

Use external control to program, plan and synchronize thermal stimulation with other utilities.