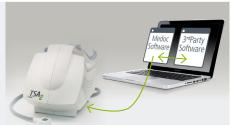

## **Built-in external control**

Use external control to program, plan and synchronize thermal stimulation with other utilities.